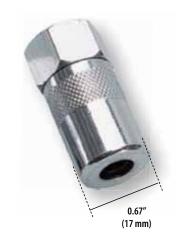

## **HYDRAULIC COUPLERS -HEAVY DUTY**

Recommended for use with air operated grease guns

Hardened coupler body with double wall thickness withstands high pressure without deformation

Fully hardened spring steel jaws

Hexagonal nut for easy tightening

|   | CAT. NR.       | ORD. NR. | THREADS   |
|---|----------------|----------|-----------|
|   | 4 JAW COUPLE   | RS       |           |
|   | HC/12/4/B      | 43520    | 1/8" BSPT |
|   | HC/12/4/M      | 43521    | M10 x 1   |
| * | HC/12/4/N      | 43522    | 1/8" NPT  |
|   | 3 JAW COUPLERS |          |           |
|   | HC/12/3/B      | 43523    | 1/8″ BSPT |
|   | HC/12/3/M      | 43524    | M10 x 1   |
|   | HC/12/3/N      | 43525    | 1/8" NPT  |