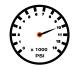

10,000 PSI (690 BAR)

FOR HAND AND AIR OPERATED **GREASE GUNS** 

4 JAW

CONSTRUCTION

WITH **BALL CHECK** 

\* Best Seller

Key