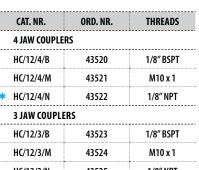

Hexagonal nut for easy tightening

|   | CAT. NR.       | ORD. NR. | THREADS   |
|---|----------------|----------|-----------|
|   | 4 JAW COUPLE   | RS       |           |
|   | HC/12/4/B      | 43520    | 1/8" BSPT |
|   | HC/12/4/M      | 43521    | M10 x 1   |
| * | HC/12/4/N      | 43522    | 1/8" NPT  |
|   | 3 JAW COUPLERS |          |           |
|   | HC/12/3/B      | 43523    | 1/8″ BSPT |
|   | HC/12/3/M      | 43524    | M10 x 1   |
|   | HC/12/3/N      | 43525    | 1/8" NPT  |