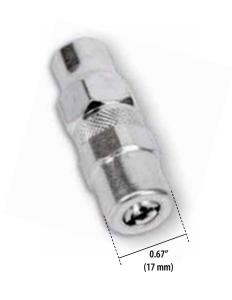

## **HYDRAULIC COUPLER -AIR-O**

HC-P

Recommended for use with grease control valves

Hardened coupler body & all internal parts withstand high dynamic pressures without deformation

Fully hardened reversible spring steel jaws for extended service life

Hexagonal nut for easy tightening

100% pressure tested

| CAT. NR.       | ORD. NR. | THREADS   |  |  |  |
|----------------|----------|-----------|--|--|--|
| 3 JAW COUPLERS |          |           |  |  |  |
| HC/P/3/B       | 43540    | 1/8" BSPT |  |  |  |
| HC/P/3/M       | 43541    | M10 x 1   |  |  |  |
| * HC/P/3/N     | 43542    | 1/8" NPT  |  |  |  |